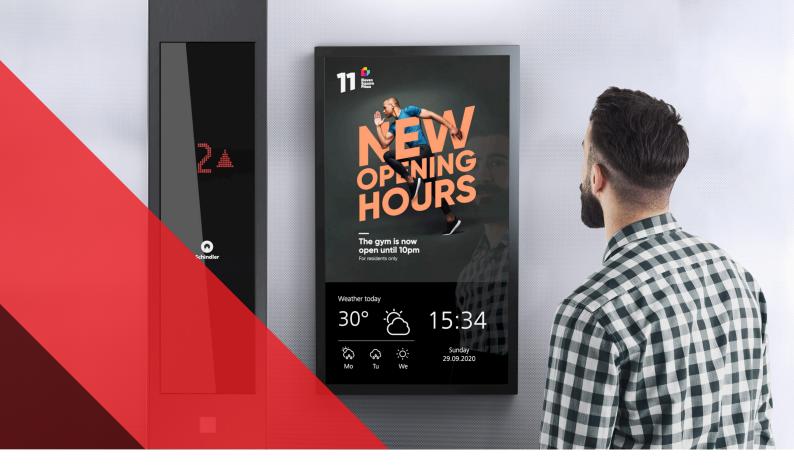

# Schindler Ahead MediaScreen Keeping in Touch

Schindler Ahead MediaScreen makes paper a communication tool of the past. This in-car media solution provides relevant information to the riding public in real-time, with minimal effort and maximum attention. Share building updates, news, weather and entertaining content, ensuring that passengers always stay informed.

## **Perfect position**

The practical placement of this solution makes it ideal for informing passengers, visitors and guests about the latest events in and around the building.

### **Optimal size**

Schindler Ahead MediaScreen is available in a 32" display – the ideal size for elevator cars. Perfect for animated content, time, weather or any building related information. A long-lasting impression.