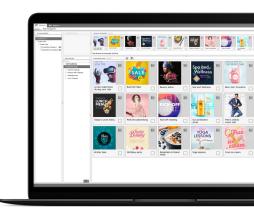

# **Content management**

Publishing content to the Ahead Media-Screen is efficient and easy. The web-based Ahead Content Management System (CMS) is user-friendly and allows content to be updated both remotely and in real time. Define playlists for each Ahead MediaScreen and outline allocations for certain times or special events. Perfectly timed messages.

Update content easily and in real time – the Ahead ContentManagement tool